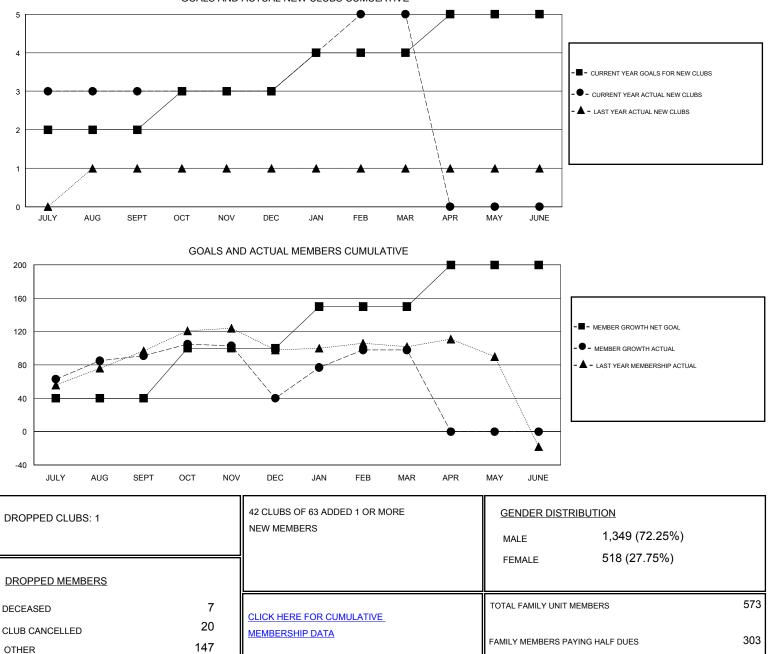

## MONTHLY MEMBERSHIP PROGRESS REPORT

District 317 F

Results as of: 3/31/2020

| GMT:                           |   | L | OCATION INDIA |                                  |    |     | GMT CA |
|--------------------------------|---|---|---------------|----------------------------------|----|-----|--------|
| Clubs<br>RESULTS FOR 2019-2020 |   |   |               | Members<br>RESULTS FOR 2019-2020 |    |     |        |
|                                |   |   |               |                                  |    |     |        |
| JULY/AUG/SEPT                  | 2 | 3 | 0             | JULY/AUG/SEPT                    | 40 | 152 | 55     |
| OCT/NOV/DEC                    | 1 | 0 | 1             | OCT/NOV/DEC                      | 60 | 32  | 80     |
| JAN/FEB/MAR                    | 1 | 2 | 0             | JAN/FEB/MAR                      | 50 | 99  | 39     |
| APR/MAY/JUNE                   | 1 | 0 | 0             | APR/MAY/JUNE                     | 50 | 0   | 0      |